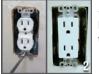

 the socket receptacle

 Remove

*Step 3:* Align USB Charging Wall Plate with socket receptacle, and push-in the USB Charging Wallplate

Ensure the 2 contacts on the back of the wall plate make contact with the metal screws on the sides of the electrical outlet

## Step 4: Décor Style

Secure USB Charging Wall Plate with two screws **Only Duplex Style** 

1. Install the short white screw provided in the center 2. Install the long white screw through the bottom hole