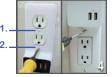

## Installation

Please follow these directions carefully to safely install this product. Tools Needed: **Flat Head Screwdriver** 

Step 1: Unscrew the existing wall plate

 Step 2: Only Duplex Style

 Remove only the bottom screw from

 the socket receptacle

 Remove

*Step 3:* Align USB Charging Wall Plate with socket receptacle, and push-in the USB Charging Wallplate

Ensure the 2 contacts on the back of the wall plate make contact with the metal screws on the sides of the electrical outlet

## Step 4: Décor Style

Secure USB Charging Wall Plate with two screws **Only Duplex Style** 

1. Install the short white screw provided in the center 2. Install the long white screw through the bottom hole