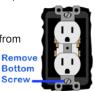

## Installation

Please follow these directions carefully to safely install this product. Tools Needed: **Flat Head Screwdriver** 

Step 1: Unscrew the existing wall plate

 Step 2: Only Duplex Style

 Remove only the bottom screw from

 the socket receptacle

 Remove

*Step 3:* Align USB Charging Wall Plate with socket receptacle, and push-in the USB Charging Wallplate

Ensure the 2 contacts on the back of the wall plate make contact with the metal screws on the sides of the electrical outlet