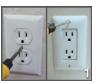

## Installation

Please follow these directions carefully to safely install this product. Tools Needed: **Flat Head Screwdriver** 

Step 1: Unscrew the existing wall plate

 Step 2: Only Duplex Style

 Remove only the bottom screw from

 the socket receptacle

 Remove

*Step 3:* Align USB Charging Wall Plate with socket receptacle, and push-in the USB Charging Wallplate

Ensure the 2 contacts on the back of the wall plate make contact with the metal screws on the sides of the electrical outlet