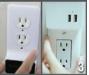

## Introduction

Our USB Charging Wall Plates are the easiest way to add USB Fast-Charging capability to any standard indoor duplex or décor electrical outlets. You simply remove the existing wall plate and replace it with the USB wall plate using the same screws.

## Installation

Please follow these directions carefully to safely install this product. Tools Needed: **Flat Head Screwdriver** 

Step 1: Unscrew the existing wall plate

 Step 2: Only Duplex Style

 Remove only the bottom screw from

 the socket receptacle

 Remove

*Step 3:* Align USB Charging Wall Plate with socket receptacle, and push-in the USB Charging Wallplate

Ensure the 2 contacts on the back of the wall plate make contact with the metal screws on the sides of the electrical outlet