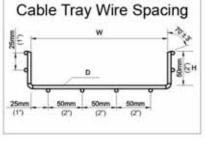

#### Dimensions for cable basket trays:

- Height: 2" (50mm)
- Widths: 4", 6", 8", 12" (100, 150, 200, 300mm)
- Length: 5', 10' (1524, 3048mm)
- Diameters of tray wires: 0.2" (5mm)

#### Dimensions for cable basket trays:

- Height: 2" (50mm)
- Widths: 4", 6", 8", 12" (100, 150, 200, 300mm)
- Length: 5', 10' (1524, 3048mm)
- Diameter of Cable Tray wires: 0.2" (5.0mm)

**NEW** 