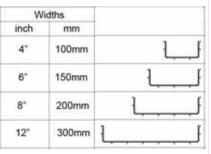

#### Dimensions for cable basket trays:

- Height: 2" (50mm)
- Widths: 4", 6", 8", 12" (100, 150, 200, 300mm)
- Length: 5', 10' (1524, 3048mm)
- Diameters of tray wires: 0.2" (5mm)

#### Dimensions for cable basket trays:

- Height: 2" (50mm)
- Widths: 4", 6", 8", 12" (100, 150, 200, 300mm)
- Length: 5', 10' (1524, 3048mm)
- Diameter of Cable Tray wires: 0.2" (5.0mm)

**NEW** 