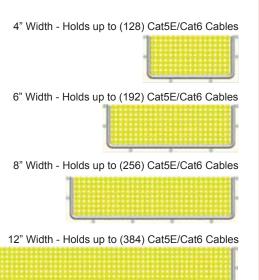

#### Dimensions for cable basket trays:

- Height: 2" (50mm)
- Widths: 4", 6", 8", 12" (100, 150, 200, 300mm)
- Length: 5', 10' (1524, 3048mm)
- Diameters of tray wires: 0.2" (5mm)

#### Dimensions for cable basket trays:

- Height: 2" (50mm)
- Widths: 4", 6", 8", 12" (100, 150, 200, 300mm)
- Length: 5', 10' (1524, 3048mm)
- Diameter of Cable Tray wires: 0.2" (5.0mm)

**NEW** 