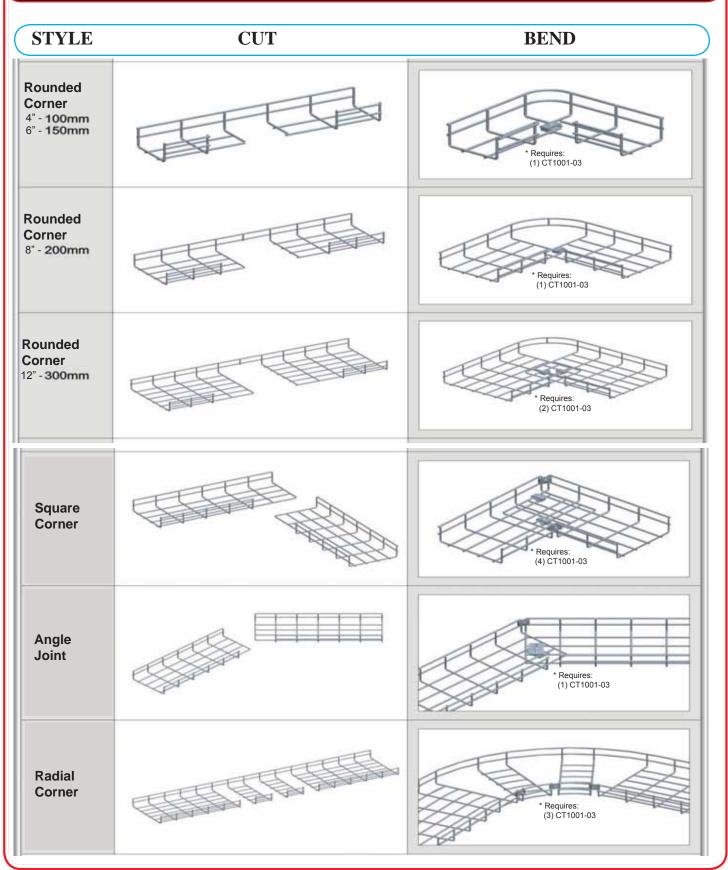

| 52 lbs/ft                  | 260 lbs<br>(115.5kgs)       | 52 lbs/ft                  | 520 lbs<br>(231kgs)         |  |
| 2"     | 8"                     | 53 lbs/ft                  | 265 lbs<br>(118.5kgs)       | 53 ibs/ft                  | 530 lbs<br>(237kgs)         |  |
| 2"     | 12"                    | 57 lbs/ft                  | 285 lbs<br>(127.5kgs)       | 57 lbs/ft                  | 570 lbs<br>(255kgs)         |  |



QuestManufacturing.net



## **Cutting & Joining Guides**



QuestManufacturing.net



**NEW** 



# Cutting & Bending Guides

**NEW** 

# **STYLE** CUT BEND Internal riser External riser Zigzag Zigzag \* Requires: (4) CT0005-03 with bar Reducer \* Requires: (3) CT1001-03 (1) CT0002-03



QuestManufacturing.net



# **Cutting & Bending Guides**





**NEW** 



# Cable Tray Accessories



| CT0001-03                           | СТ0009-03                       | CT0006-03                         |
|-------------------------------------|---------------------------------|-----------------------------------|
| Nut & Bolt                          | Boltless                        | FastLock                          |
| Coupler                             | Coupler                         | Coupler                           |
| For connecting                      | For connecting                  | For boltless                      |
| two straight                        | bottom of two                   | connection                        |
| sections of                         | straight sections               | creating bends