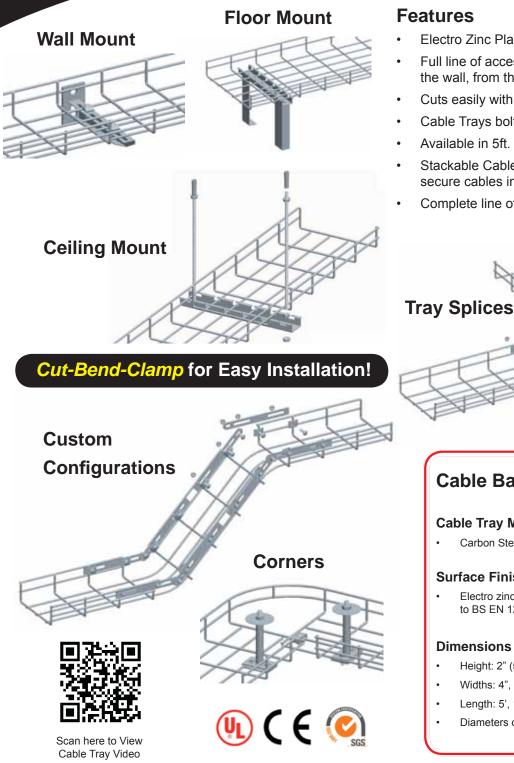

## Wire Mesh Cable Tray System for Channeling of Cable Wiring

## A Simple-to-Install basket cable tray for safe and proper installation of facility wiring in the ceiling and under the floor.

- Electro Zinc Plated for a professional look.
- Full line of accessories are available to mount on the wall, from the ceiling or under the floor.
- Cuts easily with bolt cutter for custom configurations.
- Cable Trays bolt together to any custom configuration.
- Available in 5ft. and 10ft. lengths.
- Stackable Cable Guides available to separate and secure cables in place.
- Complete line of accessories available.

## **Cable Tray Material:**

Carbon Steel Q235

#### Surface Finish for cable basket trays:

Electro zinc plating for indoor usage according to BS EN 12329-2000.

#### Dimensions for cable basket trays:

- Height: 2" (50mm)
- Widths: 4", 6", 8", 12" (100, 150, 200, 300mm)
- Length: 5', 10' (1524, 3048mm)
- Diameters of tray wires: 0.2" (5mm)